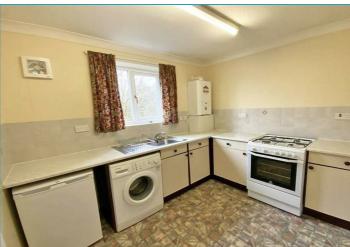

The property features double glazing, gas central heating and off road parking. Briefly comprising of entrance, staircase, one single and one double bedroom both with fitted wardrobes, bathroom, lounge/dining room and fitted kitchen.